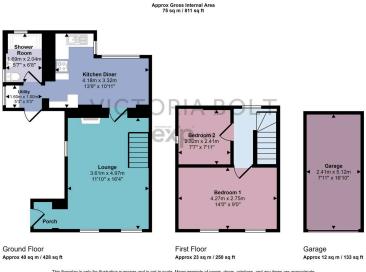

- To arrange a viewing, please quote VB0375
- Cosy lounge with exposed wooden beams
- Utility area & Shower room
- Driveway parking
- Beautiful views

This floorplan is only for illustrative purposes and is not to scale. Measurements of rooms, doors, windows, and any items are approximate and no responsibility is taken for any error, omission or mis-statement. Loons of Items such as bathroom suites are representations only and may not took like the real items. Made with Made Snappy 380.

To arrange a viewing, please quote VB0375. Charming twobedroom cottage on Merafield Road, Plymouth, featuring a cosy lounge with wooden beams. The spacious kitchen/diner includes a utility area and shower room. The first floor offers a generous master bedroom and a small double bedroom. The property also boasts a beautifully landscaped private garden and driveway parking in front of a single garage. No onward chain.